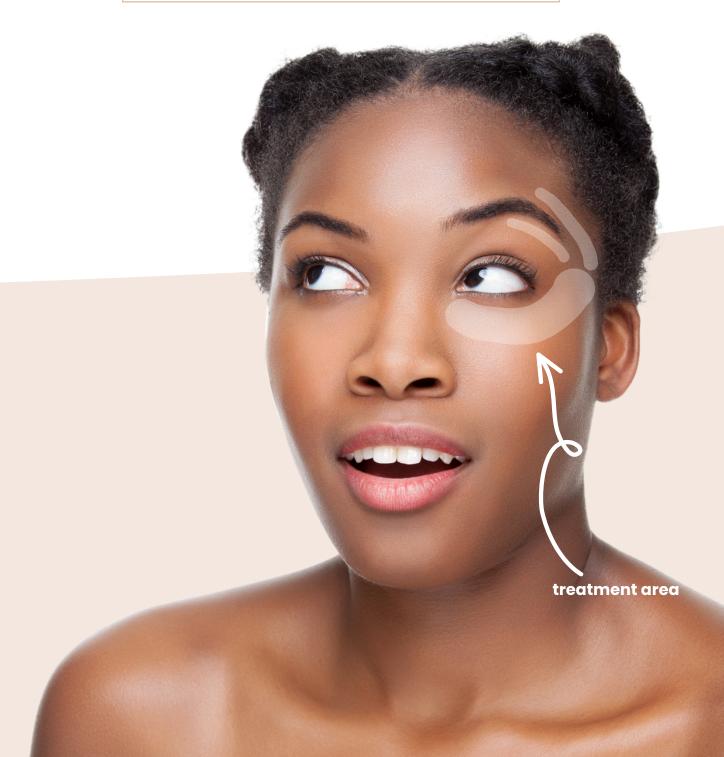

# **NUCLEOLIFT**

Nucleolift is an innovative biostimulator,
which has unique properties lifting and firming
the skin. The effectiveness of action owes to
the synergistic action of unique ingredients.
They penetrate into the deep layers of the skin,
slow down the biological process of its aging
and clearly rejuvenate. The skin is visibly
rejuvenated by improving firmness,
tightness and light filling.

- · loss of skin elasticity and density
  - · visible lines and wrinkles
    - no skin tension
  - dehydrated, dry skin, hypoxia
    - uneven color and lack
       of healthy glow
    - skin exposed to chronic oxidative stress
  - damaged hydrolipidic barrier
- visible scars and stretch marks

treatment area

Usage: For best results lat least four procedures should be performed at an interval of 14 days.