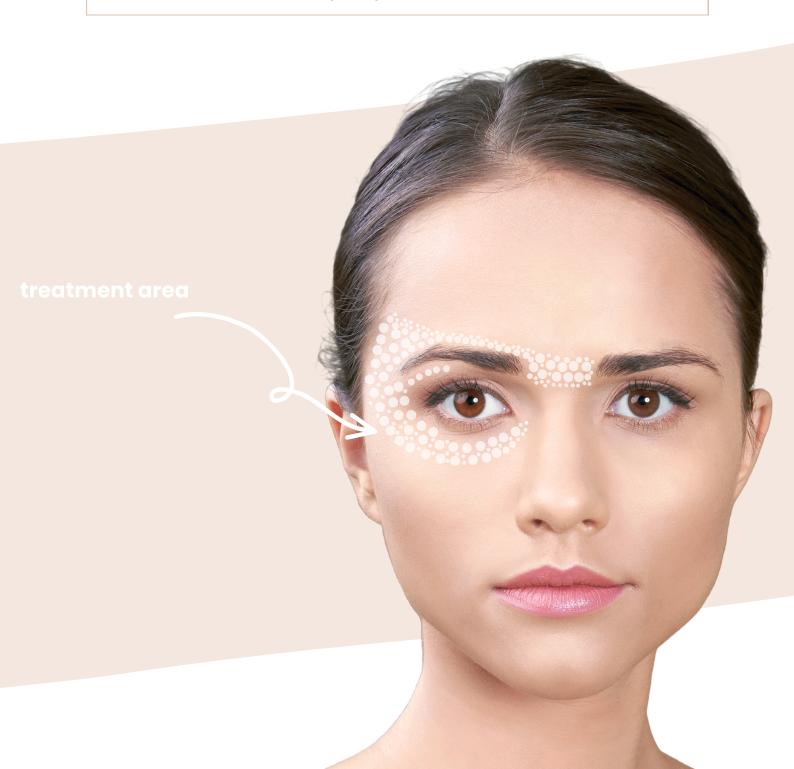

# SHINE EYES

Maeselle Shine Eyes is a comprehensive program to improve the condition of the skin around the eyes. Provides a younger look thanks to omni-directional, instantaneous and long-term regeneration.

It consists of two stages:

- Shine Eyes Re-newer
  - Shine Eyes Solution

### SHINE EYES RE-NEVER

Controlled skin renewal that increases regeneration capacity, smoothes facial lines and wrinkles. In addition, thanks to the content of lactic acid, it moisturizes and strengthens the delicate, thin and sensitive eye area, while phytic acid improves its color and at the same time smoothes the structure. Ascorbic acid neutralizes the action of free radicals, brightens and supports skin reconstruction. Immediately after application, the appearance of the delicate skin around the eyes improves. Shine Eyes Re-newer makes it smoother, more flexible and visibly brighter and fresher.

The active ingredients contained in the Shine Eyes Solution allow controlled skin regeneration. They give almost instant effect moisturizing, smoothing, brightening and firming, comprehensively improving the appearance of the delicate skin around the eyes.