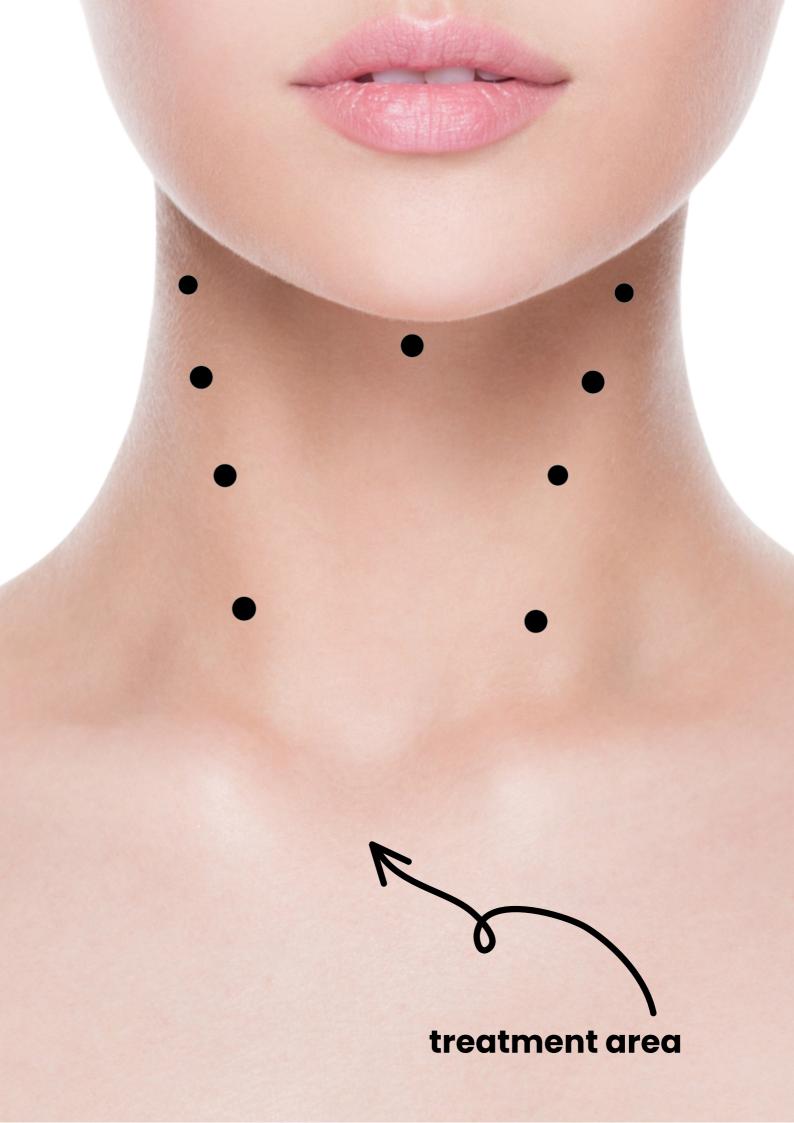

High quality products and their consistency allow us to get an immediate effect of improving facial oval and skin tone.

To achieve a strong lifting effect, MAESELLE has developed a technique of **10** points for the face and **9** points for the neck so as to strengthen the effect and stimulate the cells more to act.

- 1. Cleanse the face
- 2. Disinfection of the treatment field
- 3. Optionally apply anesthesia
- 4. We combine preparations in a ratio of 1:1
- 5. We serve the stimulation cocktail with
- the technique of 10 points on the face
- and a 9-point neck.
- 6. Skin disinfection after treatment
- 7. Apply the cream after the procedure
- 8. Apply SPF cream