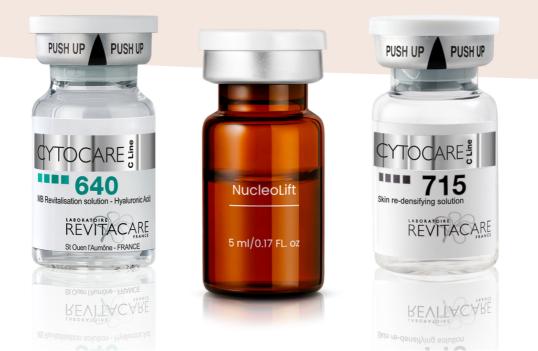

## **ROYAL LIFT**

**The Royal Lift** treatment consists of combining **NUCLEOLIFT** with **CYTOCARE 640** or with **CYTOCARE 715**, which have in their composition high molecular hyaluronic acid.

This combination of ingredients allows for strong regeneration and stimulation of fibroblasts to produce new collagen and elastin bonds.